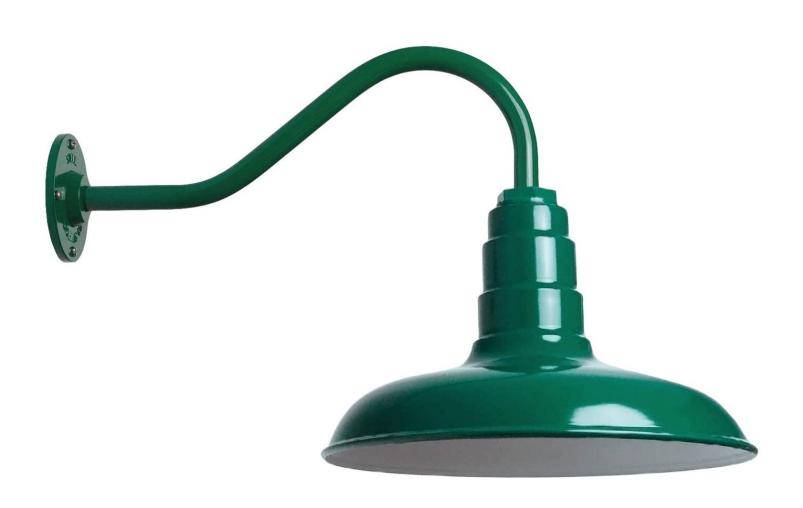

|



## Detailed description

## Proposed fixture:



Green and Black below.