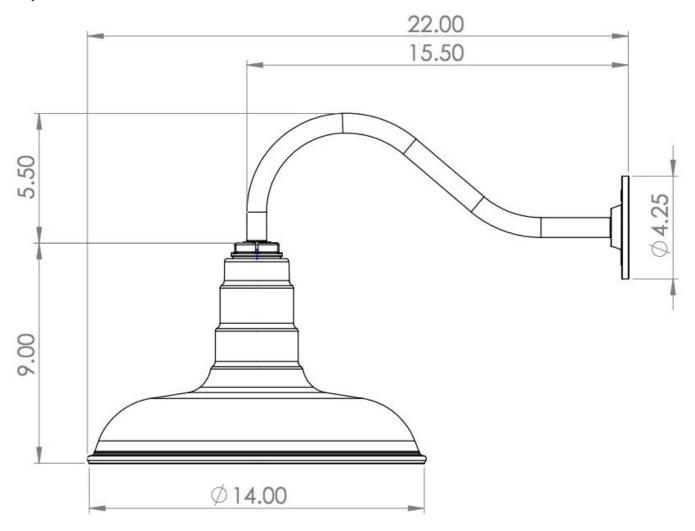

|



## Detailed description

## Proposed fixture:



Green and Black below.